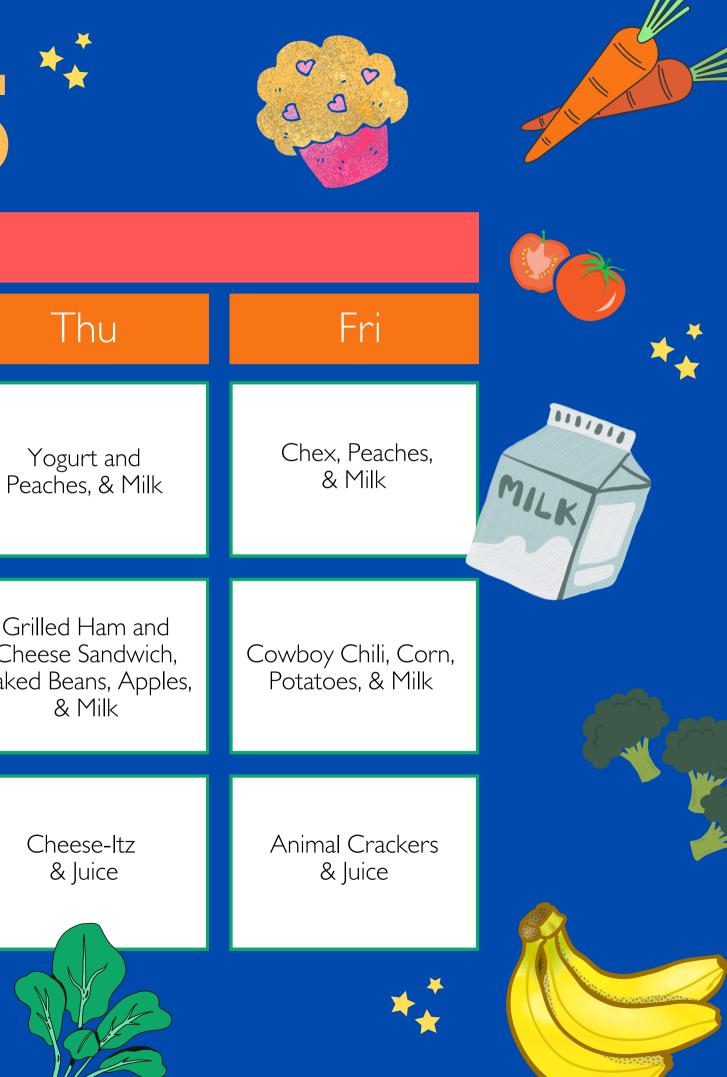

|    | E          |                                                       |                                                       | 202                                                           | 5               |  |
|----|------------|-------------------------------------------------------|-------------------------------------------------------|---------------------------------------------------------------|-----------------|--|
|    | *          | BREAKFAST & LUNCH IS SERVED WITH MILI                 |                                                       | WEEK 3                                                        |                 |  |
|    | ` <b>★</b> | Mon                                                   | Tue                                                   | Wed                                                           |                 |  |
|    | BREAKFAST  | Cheerios, Mandarin<br>Oranges, & Milk                 | Toast and Jelly,<br>Bananas,<br>& Milk                | Oatmeal (w/<br>brown sugar and<br>cinnamon), Pears,<br>& Milk | P               |  |
|    | LUNCH      | Chicken Spaghetti,<br>Green Beans,<br>Peaches, & Milk | Chicken Quesadillas,<br>Beans, Mixed Fruit,<br>& Milk | Chicken and Rice,<br>Potatoes, & Milk                         | G<br>Ch<br>Bake |  |
| ** | SNACK      | Goldfish<br>& Juice                                   | Graham Crackers<br>& Juice                            | Ritz and Cheese<br>& Water                                    |                 |  |
|    |            |                                                       | **                                                    |                                                               |                 |  |