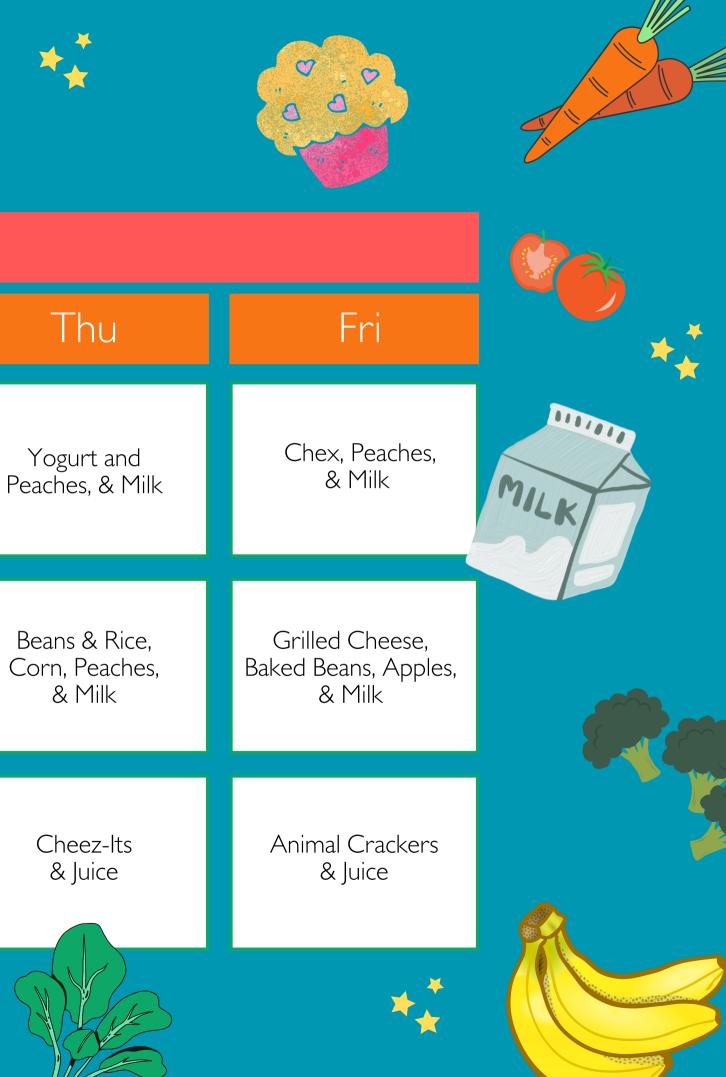

|            |                                                            |                                                   | 2024                                                          | 4           |
|------------|------------------------------------------------------------|---------------------------------------------------|---------------------------------------------------------------|-------------|
| *          | BREAKFAST & LUNCH IS SERVED WITH MILK.                     |                                                   | WEEK I                                                        |             |
| ` <b>☆</b> | Mon                                                        | Tue                                               | Wed                                                           |             |
| BREAKFAST  | Cheerios, Mandarin<br>Oranges, & Milk                      | Toast & Jelly,<br>Bananas,<br>& Milk              | Oatmeal (w/<br>brown sugar and<br>cinnamon),<br>Pears, & Milk | Pe          |
| LUNCH      | Meatballs & Gravy,<br>Rice, Green Beans,<br>Peaches & Milk | Chicken & Stuffing,<br>Potatoes, Pears,<br>& Milk | Pancake Faces,<br>Sausage, Mandarin<br>Oranges, & Milk        | Gril<br>Har |
| SNACK      | Goldfish<br>& Juice                                        | Graham Crackers<br>& Juice                        | Ritz and Cheese<br>& Water                                    |             |
|            |                                                            | **                                                |                                                               |             |