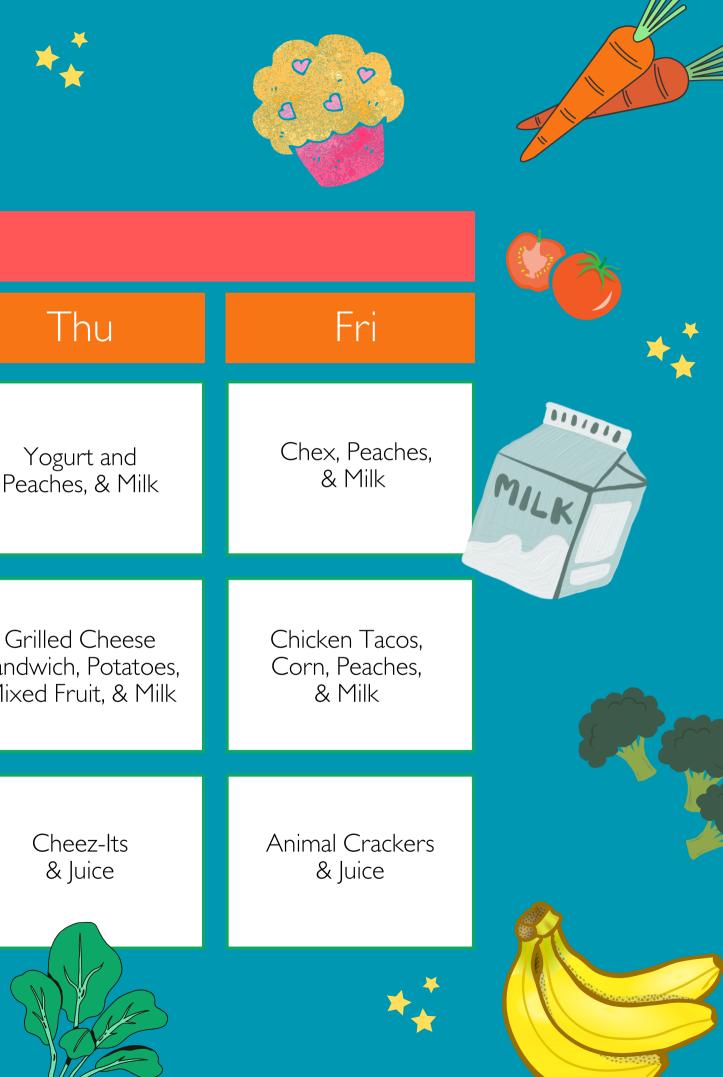

|           |                                                       |                                                       | 2024                                                          | 4                |
|-----------|-------------------------------------------------------|-------------------------------------------------------|---------------------------------------------------------------|------------------|
| ¥.        | BREAKFAST & LUNCH IS SERVED WITH MILK.                |                                                       | WEEK 3                                                        |                  |
|           | Mon                                                   | Tue                                                   | Wed                                                           |                  |
| BREAKFAST | Cheerios, Mandarin<br>Oranges, & Milk                 | Toast and Jelly,<br>Bananas,<br>& Milk                | Oatmeal (w/<br>brown sugar and<br>cinnamon), Pears,<br>& Milk | Pe               |
| LUNCH     | Chicken Spaghetti,<br>Green Beans,<br>Peaches, & Milk | Chicken Quesadillas,<br>Beans, Mixed Fruit,<br>& Milk | Chicken and Rice,<br>Potatoes, & Milk                         | Gr<br>Ch<br>Bake |
| SNACK     | Goldfish<br>& Juice                                   | Graham Crackers<br>& Juice                            | Ritz and Cheese<br>& Water                                    |                  |
|           |                                                       | **                                                    |                                                               |                  |